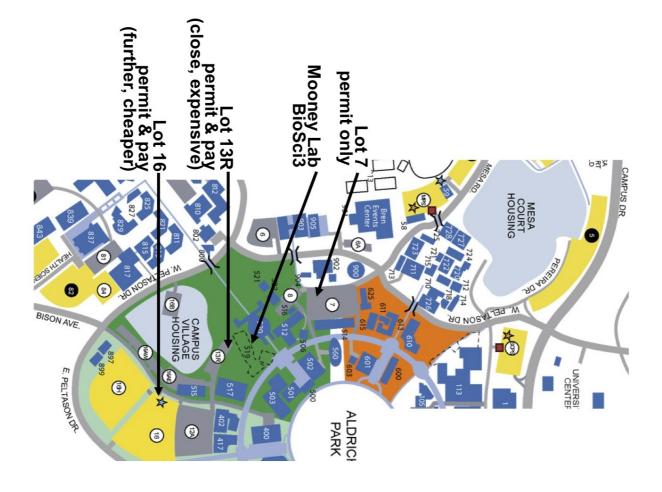

A Google Maps search for "Kailen Mooney Lab" will find the Mooney Lab, but cannot provide navigation for on-campus roads.

Lot 13R is pricy, lot 16 is less expensive (\$8 for whole day) and still pretty close. Both take credit or debit cards only, look for yellow machines.

The map below shows the parking lots near our building, Biological Sciences III ("BioSci3"). Use this in conjunction with Google Maps directions.

The Mooney Lab is on the 3rd floor of BioSci3 in #3300. The room #3300 also includes other EcoEvo labs, so look on the different access doors for which ones are Mooney Lab. We're the 4th access hallway on the left if you come up in the lobby elevator. Kailen Mooney's office is in 3112, phone 949-824-7852 / cell 949-769-4451.